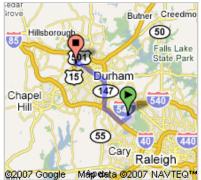

#### Overview

## **RDU - Raleigh-Durham Intl Airport**

Drive: 18.1 mi (about 23 mins)

|              | ,                                                                                                   |                         |
|--------------|-----------------------------------------------------------------------------------------------------|-------------------------|
| 1.           | Head northwest on Terminal Blvd                                                                     | 62 ft                   |
| <b>←</b> 2.  | Slight left to stay on Terminal Blvd<br>toward Terminal C Baggage Claim/<br>Airport exit/Terminal A | <b>1.7 mi</b> 4 mins    |
| 3.           | Continue on Airport Blvd                                                                            | 463 ft                  |
| <b>→</b> 4.  | Turn <b>right</b> to merge onto <b>I-40 W</b> toward <b>Durham/Chapel Hill</b>                      | <b>3.9 mi</b><br>4 mins |
| 5.           | Merge onto NC-147 N via exit 279B to Durham/Downtown                                                | <b>11.3 mi</b> 11 mins  |
| 6.           | Take the US-15 S/US-501 S exit 16B to Chapel Hill                                                   | <b>0.5 mi</b><br>1 min  |
| <b>→</b> 7.  | Take the right fork to Morreene Rd                                                                  | 0.2 mi                  |
| <b>+</b> 8.  | Turn left at Morrene Rd                                                                             | 0.1 mi                  |
| 9.           | Continue on Morreene Rd                                                                             | 338 ft                  |
| <b>←</b> 10. | Turn left at Campus Walk Ave/ Middleton St                                                          | 0.2 mi                  |