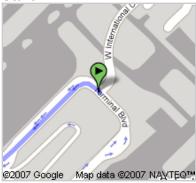

#### Start

Map data ©2007 NAVTEQ™

## **RDU - Raleigh-Durham Intl Airport**

Drive: 18.1 mi (about 23 mins)

|              | ,                                                                                                   |                         |
|--------------|-----------------------------------------------------------------------------------------------------|-------------------------|
| 1.           | Head northwest on Terminal Blvd                                                                     | 62 ft                   |
| <b>←</b> 2.  | Slight left to stay on Terminal Blvd<br>toward Terminal C Baggage Claim/<br>Airport exit/Terminal A | <b>1.7 mi</b> 4 mins    |
| 3.           | Continue on Airport Blvd                                                                            | 463 ft                  |
| <b>→</b> 4.  | Turn <b>right</b> to merge onto <b>I-40 W</b> toward <b>Durham/Chapel Hill</b>                      | <b>3.9 mi</b><br>4 mins |
| 5.           | Merge onto NC-147 N via exit 279B to Durham/Downtown                                                | <b>11.3 mi</b> 11 mins  |
| 6.           | Take the US-15 S/US-501 S exit 16B to Chapel Hill                                                   | <b>0.5 mi</b><br>1 min  |
| <b>→</b> 7.  | Take the right fork to Morreene Rd                                                                  | 0.2 mi                  |
| <b>+</b> 8.  | Turn left at Morrene Rd                                                                             | 0.1 mi                  |
| 9.           | Continue on Morreene Rd                                                                             | 338 ft                  |
| <b>←</b> 10. | Turn left at Campus Walk Ave/ Middleton St                                                          | 0.2 mi                  |